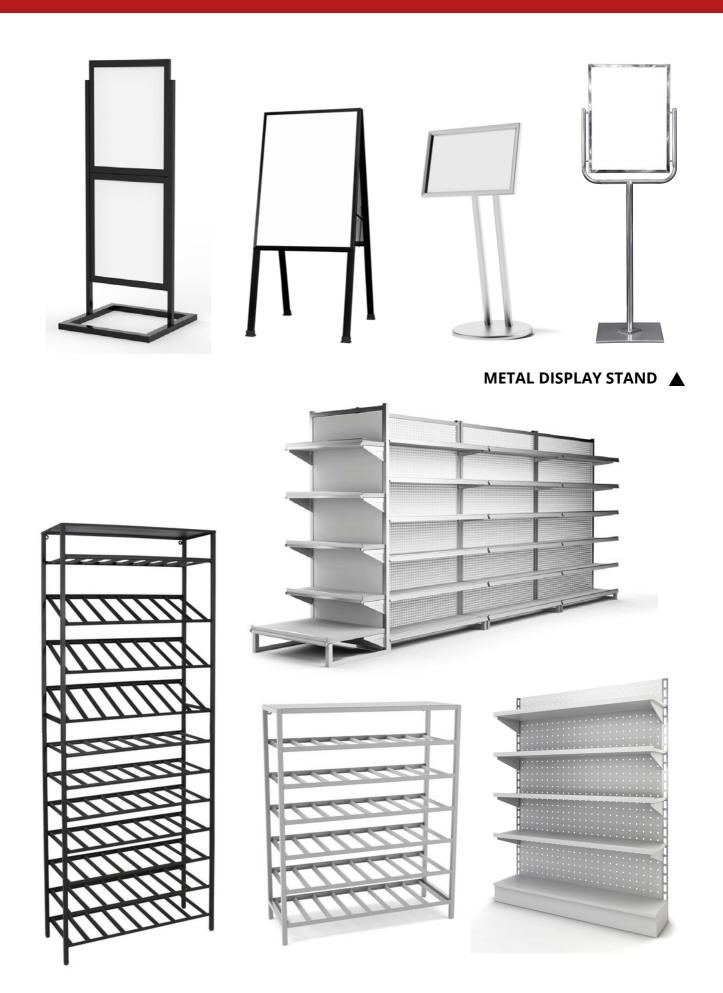

## STORE DISPLAY FIXTURE SUPPLIES

We make custom metal retail fixtures of top-notch quality for clients in all industries.

- **METAL DISPLAY STAND**
- **■** METAL SHELVES / SHOP SHELVING

- Pavement & Boards
- Shop Shelving
- Store Fixtures
- Retail Displays
- Advertising stand
- Equipment
- etc.

#### METAL SHELVES / SHOP SHELVING 🛕

WWW.WEBELEKTRON.COM [PAGE 8]