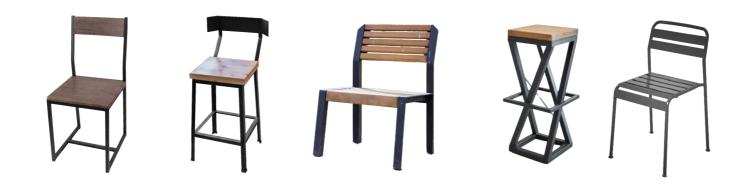

- **■** METAL CHAIRS / METAL CHAIR FRAMES
- **METAL LEGS**
- **■** FURNITURE FAMES

- ▶ Tables & Desks
- Chair Frames
- Shelving units
- Racks
- Bed Frames
- Furniture Legs
- Decorative Stands
- Accessories

#### METAL CHAIRS / METAL CHAIR FRAMES 🛕