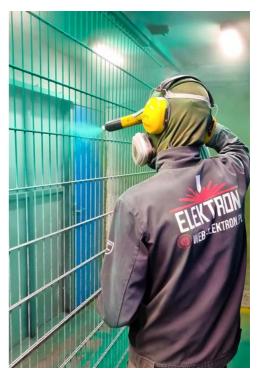

#### SURFACE PREPARATION

According to the customer's specifications, we apply the appropriate coating: electroplating, hot-dip galvanizing, or powder coating.