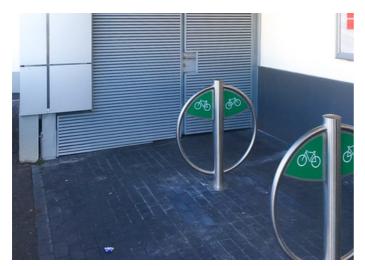

- **■** METAL RAILING
- **IMPACT PROTECTION BARRIERS**
- **URBAN FURNITURE**
- **INDUSTRIAL MESH PARTITIONING**

- Wire partitions
- Safety Bollards
- Safety Warehouse
- Dustbin, Bench
- Bike Stands
- **▶** Canopy, Pergolas
- Wire Mesh Guarding
- etc.

METAL RAILING / BACONY

WWW.WEBELEKTRON.COM [PAGE 10]

IMPACT PROTECTION BARRIERS

URBAN FURNITURE / CANOPY / PERGOLAS ▲

WWW.WEBELEKTRON.COM [PAGE 12]

INDUSTRIAL MESH PARTITIONING A