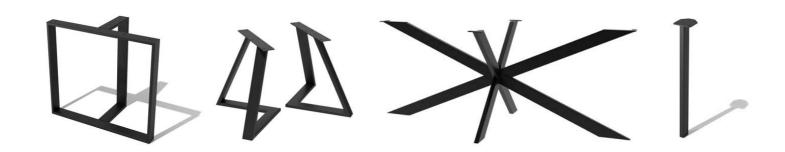

- **■** METAL CHAIRS / METAL CHAIR FRAMES
- **METAL LEGS**
- **■** FURNITURE FAMES

- ▶ Tables & Desks
- Chair Frames
- Shelving units
- Racks
- Bed Frames
- Furniture Legs
- Decorative Stands
- Accessories

#### METAL FURNITURE LEGS A