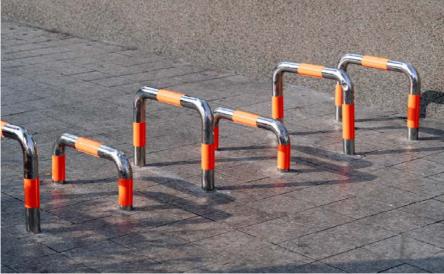

- **■** METAL RAILING
- **IMPACT PROTECTION BARRIERS**
- **URBAN FURNITURE**
- **INDUSTRIAL MESH PARTITIONING**

- Wire partitions
- Safety Bollards
- Safety Warehouse
- Dustbin, Bench
- Bike Stands
- **▶** Canopy, Pergolas
- Wire Mesh Guarding
- etc.

METAL RAILING / BACONY

WWW.WEBELEKTRON.COM [PAGE 10]

IMPACT PROTECTION BARRIERS

URBAN FURNITURE / CANOPY / PERGOLAS ▲

WWW.WEBELEKTRON.COM [PAGE 12]

INDUSTRIAL MESH PARTITIONING A