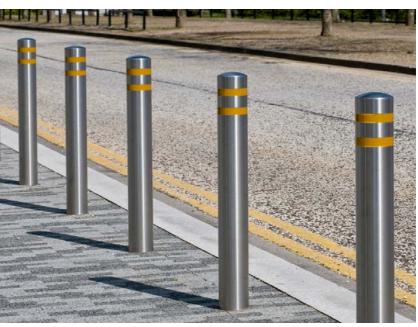

- **■** METAL RAILING
- **IMPACT PROTECTION BARRIERS**
- **URBAN FURNITURE**
- **INDUSTRIAL MESH PARTITIONING**

- Wire partitions
- Safety Bollards
- Safety Warehouse
- Dustbin, Bench
- Bike Stands
- **▶** Canopy, Pergolas
- Wire Mesh Guarding
- etc.

METAL RAILING / BACONY

WWW.WEBELEKTRON.COM [PAGE 10]

IMPACT PROTECTION BARRIERS

URBAN FURNITURE / CANOPY / PERGOLAS ▲

WWW.WEBELEKTRON.COM [PAGE 12]

INDUSTRIAL MESH PARTITIONING A