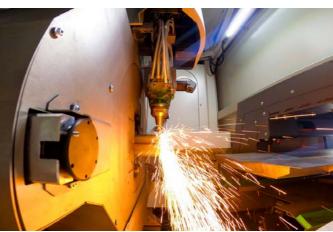

#### SHEET METAL PROCESSING

We can shape sections accurately using tools like laser cutters, mandrels, and three-roll benders.

#### MACHINING OF SECTIONS

Thanks to technologies such as shotblasting, grinding, polishing, oscillating, we prepare the surface for further processing.