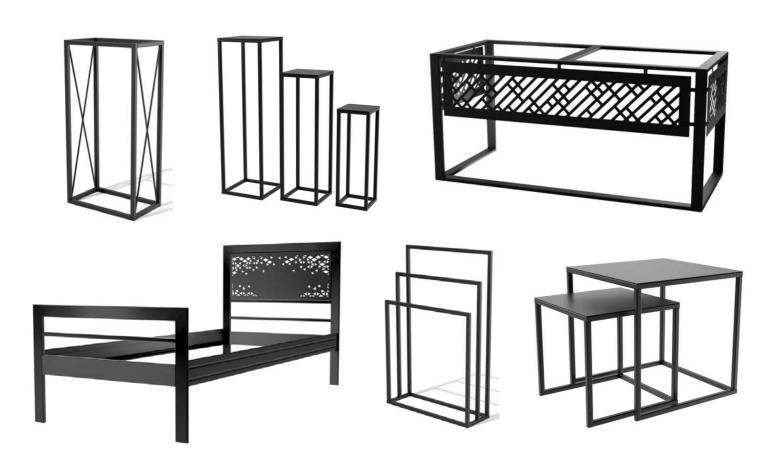

- **■** METAL CHAIRS / METAL CHAIR FRAMES
- **METAL LEGS**
- **■** FURNITURE FAMES

- ▶ Tables & Desks
- Chair Frames
- Shelving units
- Racks
- Bed Frames
- Furniture Legs
- Decorative Stands
- Accessories

#### FURNITURE FRAMES / ACCESSORIES 🛕

WWW.WEBELEKTRON.COM [PAGE 6]