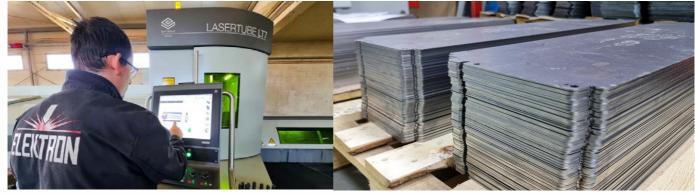

#### SHEET METAL PROCESSING

We can shape sections accurately using tools like laser cutters, mandrels, and three-roll benders.

#### MACHINING OF SECTIONS

Thanks to technologies such as shotblasting, grinding, polishing, oscillating, we prepare the surface for further processing.