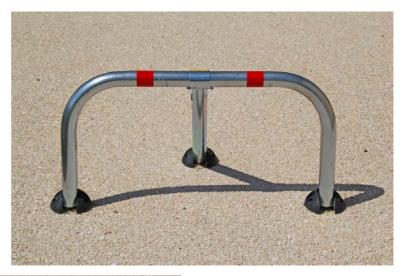

- **■** METAL RAILING
- **IMPACT PROTECTION BARRIERS**
- **URBAN FURNITURE**
- **INDUSTRIAL MESH PARTITIONING**

- Wire partitions
- Safety Bollards
- Safety Warehouse
- Dustbin, Bench
- Bike Stands
- **▶** Canopy, Pergolas
- Wire Mesh Guarding
- etc.

METAL RAILING / BACONY

WWW.WEBELEKTRON.COM [PAGE 10]

IMPACT PROTECTION BARRIERS

URBAN FURNITURE / CANOPY / PERGOLAS ▲

WWW.WEBELEKTRON.COM [PAGE 12]

INDUSTRIAL MESH PARTITIONING A