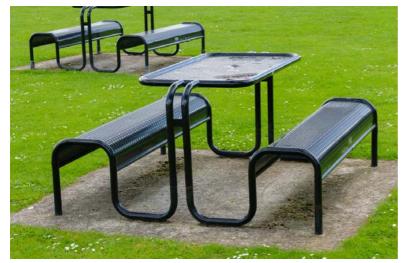

- **■** METAL RAILING
- **IMPACT PROTECTION BARRIERS**
- **URBAN FURNITURE**
- **INDUSTRIAL MESH PARTITIONING**

- Wire partitions
- Safety Bollards
- Safety Warehouse
- Dustbin, Bench
- Bike Stands
- **▶** Canopy, Pergolas
- Wire Mesh Guarding
- etc.

METAL RAILING / BACONY

WWW.WEBELEKTRON.COM [PAGE 10]

IMPACT PROTECTION BARRIERS

URBAN FURNITURE / CANOPY / PERGOLAS ▲

WWW.WEBELEKTRON.COM [PAGE 12]

INDUSTRIAL MESH PARTITIONING A