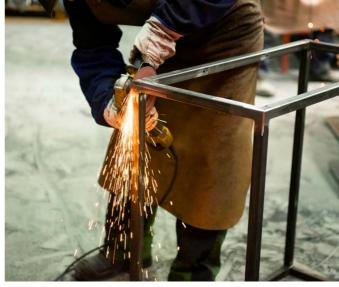

#### SHEET METAL PROCESSING

We can shape sections accurately using tools like laser cutters, mandrels, and three-roll benders.

#### MACHINING OF SECTIONS

Thanks to technologies such as shotblasting, grinding, polishing, oscillating, we prepare the surface for further processing.